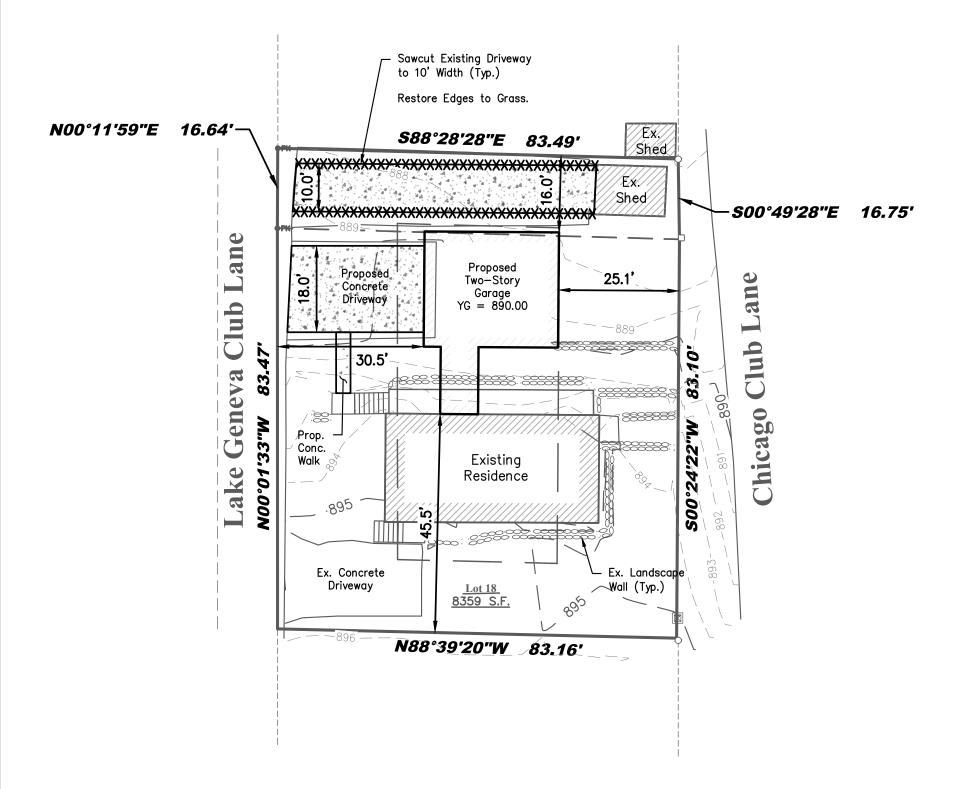

## Legend:

- ☐ Found Iron Rod
- O Found 1" Iron Pipe
- ●PK Found PK Nail
- Septic Tank Cover

Impervious Surface Calculations:

Existing Impervious Area = 4,033 S.F.

Proposed Impervious Area = 3,891 S.F.

I certify that I have surveyed the above-described property and in my professional opinion this map is a true representation thereof and is made in accordance with the records of the register of deeds as nearly as practical and that this survey complies with Wisconsin Administrative code AE-7 except for those items waived, if any, and is bound by Wisconsin State Statute 893.37 that defines statute of limitations in regard to surveys. This survey was prepared for the exclusive use of the client and present owners of the property.